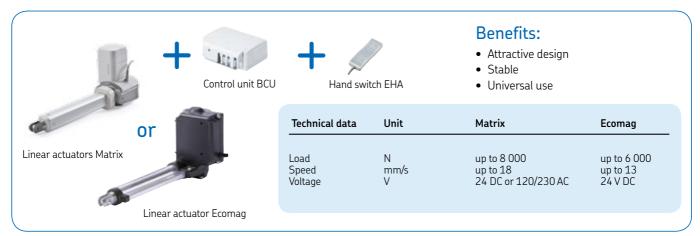

## Solutions for surgery tables

Surgery tables requires products capable of handling high loads and very low retracted height for easier patient access. SKF offers a unique range of pillars and actuators for height adjustment, Trendelenburg and backrest movement. For a more complete solution, SKF also provides compact and single fault safe control units as well as operating switches. For ceiling applications, SKF recommends several combinations out of its large tube set series, from 2 to 7 sections. All tube sets are nearly play free adjusted and virtually maintenance-free. Their modular designs allow flexibility and quick time to market.





www.lmotion.ru lmotion-mail@ya.ru Тел.: (495)-921-34-60

## Three solutions to fit your needs







## For more information, please visit our website www.skf.com or contact us at actuators@skf.com

® SKF is a registered trademark of the SKF Group.

© SKF Group 2011

The contents of this publication are the copyright of the publisher and may not be reproduced (even extracts) unless prior written permission is granted. Every care has been taken to ensure the accuracy of the information contained in this publication but no liability can be accepted for any loss or damage whether direct, indirect or consequential arising out of the use of the information contained herein.