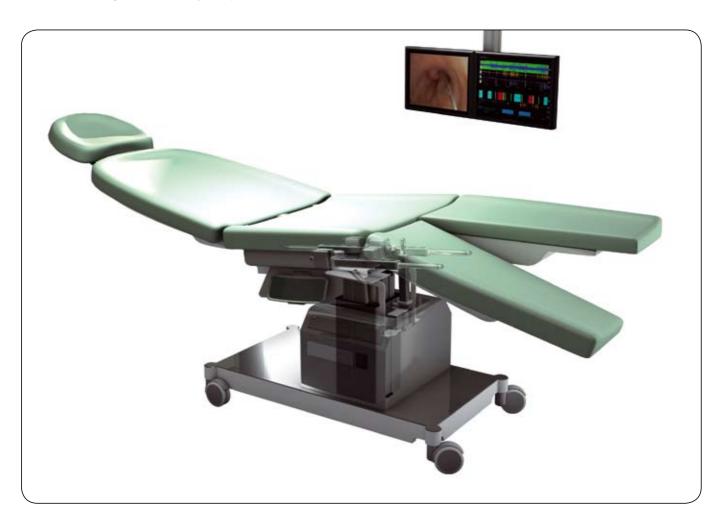

## Solutions for surgery tables

Surgery tables requires products capable of handling high loads and very low retracted height for easier patient access. SKF offers a unique range of pillars and actuators for height adjustment, Trendelenburg and backrest movement. For a more complete solution, SKF also provides compact and single fault safe control units as well as operating switches. For ceiling applications, SKF recommends several combinations out of its large tube set series, from 2 to 7 sections. All tube sets are nearly play free adjusted and virtually maintenance-free. Their modular designs allow flexibility and quick time to market.

## Three solutions to fit your needs