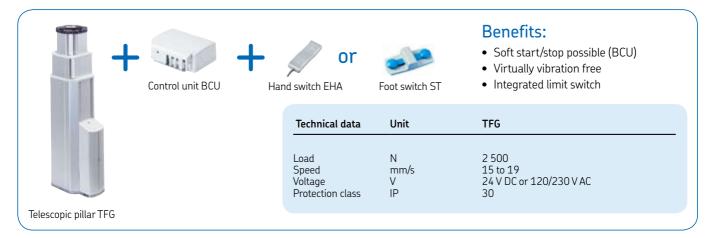

## Solutions for surgery tables

Surgery tables requires products capable of handling high loads and very low retracted height for easier patient access. SKF offers a unique range of pillars and actuators for height adjustment, Trendelenburg and backrest movement. For a more complete solution, SKF also provides compact and single fault safe control units as well as operating switches. For ceiling applications, SKF recommends several combinations out of its large tube set series, from 2 to 7 sections. All tube sets are nearly play free adjusted and virtually maintenance-free. Their modular designs allow flexibility and quick time to market.





www.lmotion.ru lmotion-mail@ya.ru Тел.: (495)-921-34-60

## Three solutions to fit your needs







## For more information, please visit our website www.skf.com or contact us at actuators@skf.com

® SKF is a registered trademark of the SKF Group.

© SKF Group 2011

The contents of this publication are the copyright of the publisher and may not be reproduced (even extracts) unless prior written permission is granted. Every care has been taken to ensure the accuracy of the information contained in this publication but no liability can be accepted for any loss or damage whether direct, indirect or consequential arising out of the use of the information contained herein.