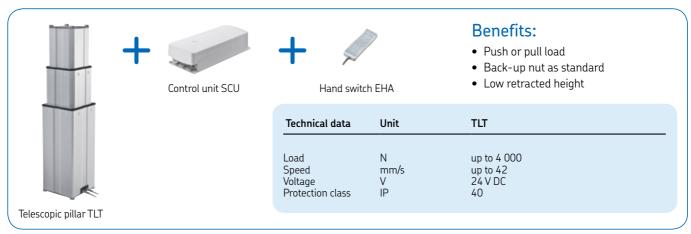

## Solutions for surgery tables

Surgery tables requires products capable of handling high loads and very low retracted height for easier patient access. SKF offers a unique range of pillars and actuators for height adjustment, Trendelenburg and backrest movement. For a more complete solution, SKF also provides compact and single fault safe control units as well as operating switches. For ceiling applications, SKF recommends several combinations out of its large tube set series, from 2 to 7 sections. All tube sets are nearly play free adjusted and virtually maintenance-free. Their modular designs allow flexibility and quick time to market.





www.lmotion.ru lmotion-mail@ya.ru Тел.: (495)-921-34-60

## Three solutions to fit your needs







## For more information, please visit our website www.skf.com or contact us at actuators@skf.com

® SKF is a registered trademark of the SKF Group.

© SKF Group 2011

The contents of this publication are the copyright of the publisher and may not be reproduced (even extracts) unless prior written permission is granted. Every care has been taken to ensure the accuracy of the information contained in this publication but no liability can be accepted for any loss or damage whether direct, indirect or consequential arising out of the use of the information contained herein.